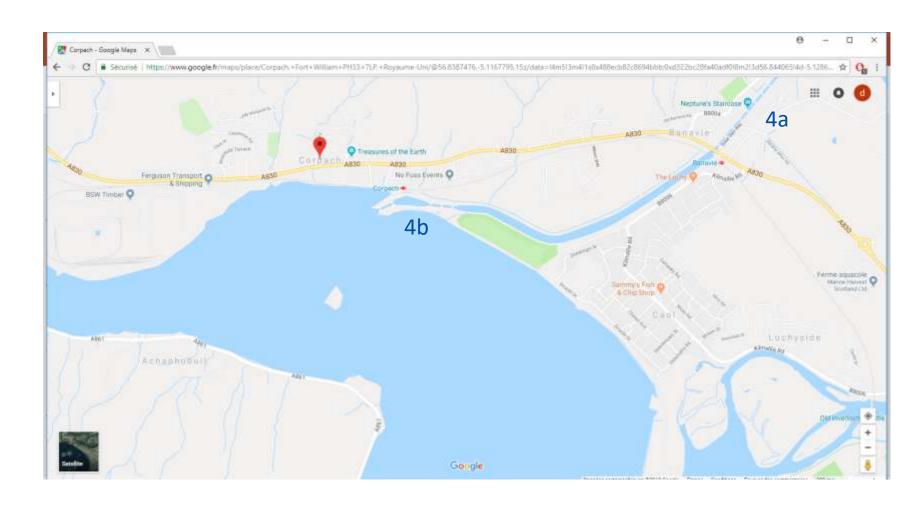

#### Site 4a Ft William

Needs for parking renovation but low links with erosion/flooding

Canal to 4b site can have more relevant applications (test for erosion)

#### Site 4b Ft William

Erosion protection needs

New port extension project

This part is not under Scottish Canals management

Small erosion issues

Thanks