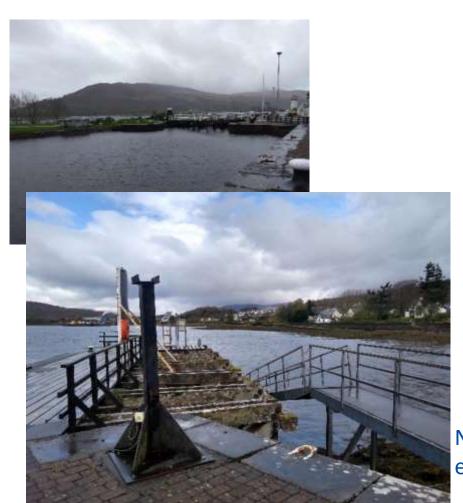

#### Site 4a Ft William

Needs for parking renovation but low links with erosion/flooding

Canal to 4b site can have more relevant applications (test for erosion)

#### Site 4b Ft William

Erosion protection needs

New port extension project

This part is not under Scottish Canals management

Small erosion issues

Thanks