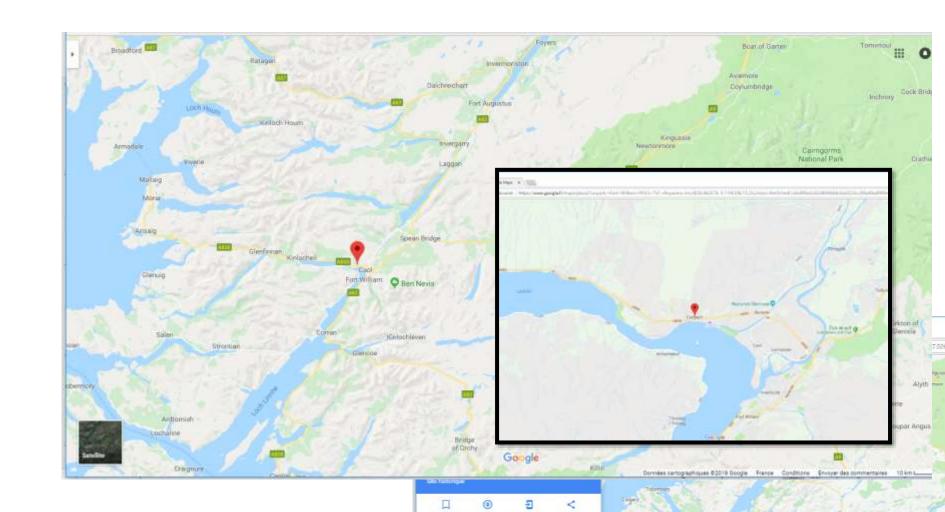

# Site Fort William / Corpach

#### Site 4a Ft William

Needs for parking renovation but low links with erosion/flooding

Canal to 4b site can have more relevant applications (test for erosion)

#### Site 4b Ft William

Erosion protection needs

New port extension project

This part is not under Scottish Canals management

Small erosion issues

Thanks