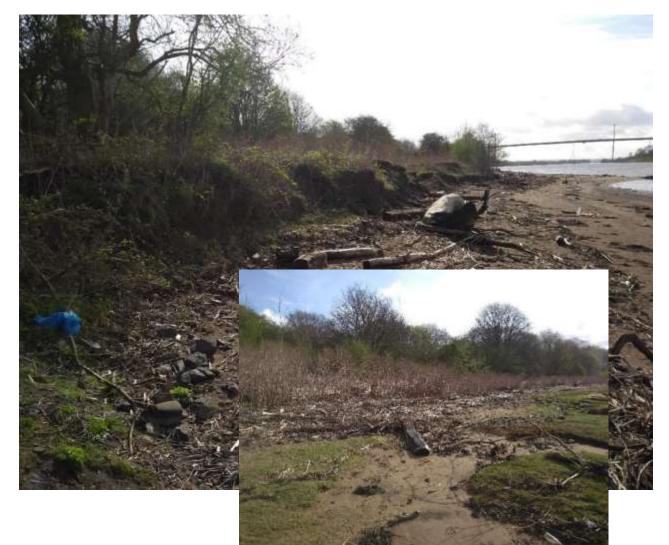

### Glasgow Scotisch Canals office site

Sediment reuse as a soil

Dehydration test possible

Port and acces to clyde river

Potential sediment to be dredged (risk of contamination)

Erosion protection needs

Lift up low land needs

Pathway needs

(before port)