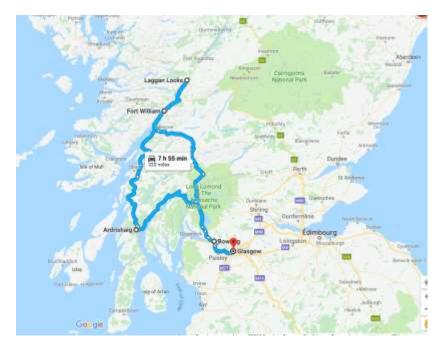

### Glasgow Scotisch Canals office site

Sediment reuse as a soil

Dehydration test possible

Port and acces to clyde river

Potential sediment to be dredged (risk of contamination)

Erosion protection needs

Lift up low land needs