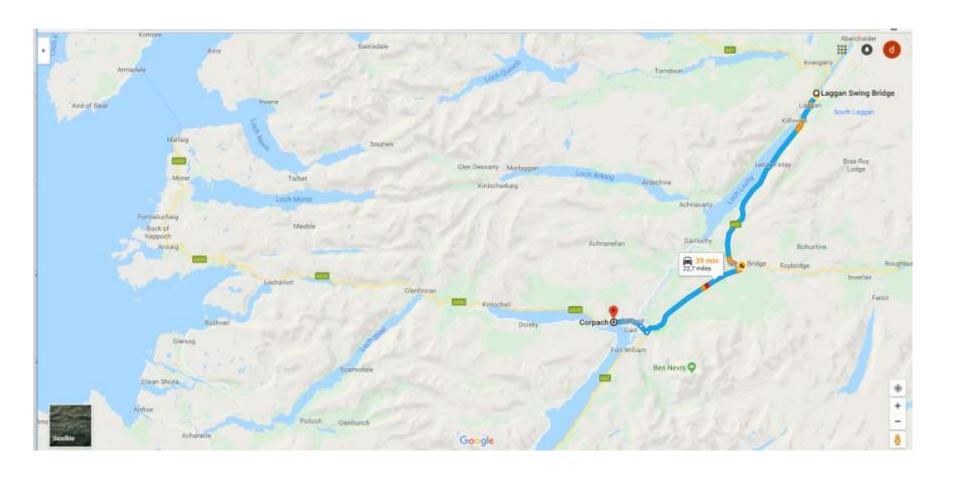

ration test possible

















Port and acces to clyde river















Potential sediment to be dredged (risk of contamination)







Erosion protection needs









Lift up low land needs





Pathway needs

(before port)











#### Ardeshaig





#### Ardeshaig









Small site
Ok for
dehydration
process BUT
Low potential for
local reuse

Outdoor test possible Sediment logistic possible

# Site Fort William / Corpach





# Site Fort William / Corpach







#### Site 4a Ft William







Needs for parking renovation but low links with erosion/flooding

Canal to 4b site can have more relevant applications (test for erosion)



#### Site 4b Ft William







Erosion protection needs

New port extension project

This part is not under Scottish Canals management















Small erosion issues















Thanks