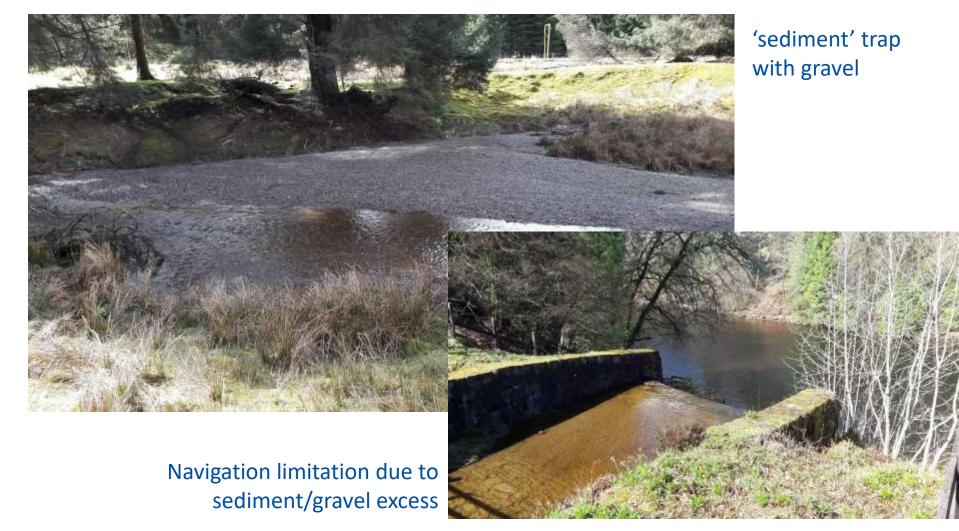

#### Site 4b Ft William

Erosion protection needs

New port extension project

This part is not under Scottish Canals management

Small erosion issues

Thanks