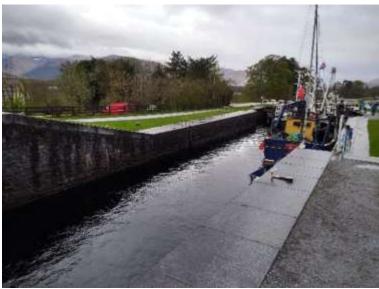

#### **SURICATES**

### Ixsane meeting on 23-25 april 2018 WPT2 coordination meeting



9th may 2018

### Glasgow Scotisch Canals office site





Sediment reuse as a soil

Dehydration test possible

















Port and acces to clyde river















Potential sediment to be dredged (risk of contamination)







Erosion protection needs









Lift up low land needs





Pathway needs

(before port)











#### Ardeshaig





#### Ardeshaig









Small site
Ok for
dehydration
process BUT
Low potential for
local reuse

Outdoor test possible Sediment logistic possible

# Site Fort William / Corpach





# Site Fort William / Corpach







#### Site 4a Ft William







Needs for parking renovation but low links with erosion/flooding

Canal to 4b site can have more relevant applications (test for erosion)



#### Site 4b Ft William







Erosion protection needs

New port extension project

This part is not under Scottish Canals management















Small erosion issues















Thanks