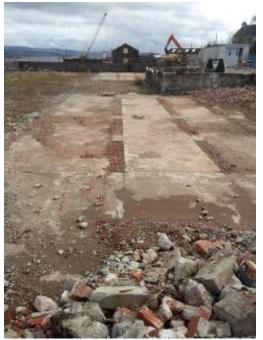

#### Site 4a Ft William

Needs for parking renovation but low links with erosion/flooding

Canal to 4b site can have more relevant applications (test for erosion)