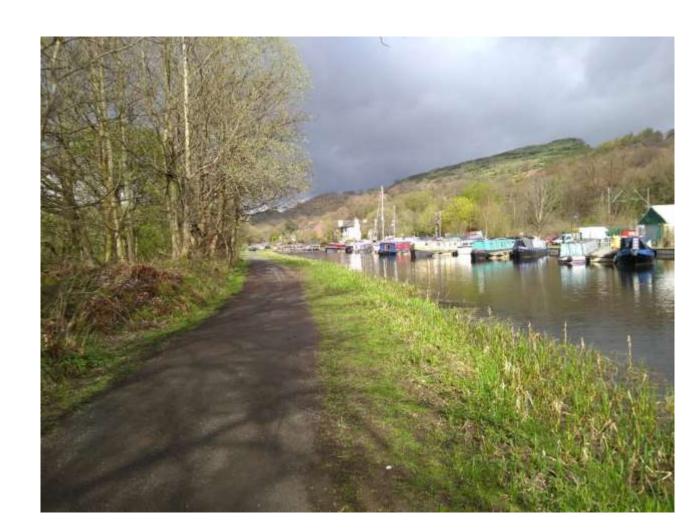

### Glasgow Scotisch Canals office site

Sediment reuse as a soil

Dehydration test possible

Port and acces to clyde river

Potential sediment to be dredged (risk of contamination)

Erosion protection needs

Lift up low land needs

Pathway needs

(before port)