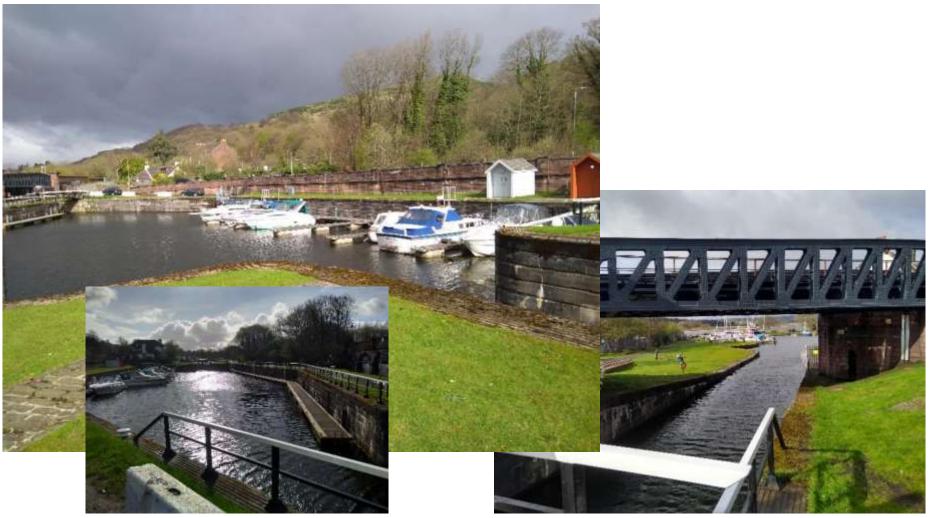

### Glasgow Scotisch Canals office site

Sediment reuse as a soil

Dehydration test possible

Port and acces to clyde river

Potential sediment to be dredged (risk of contamination)

Erosion protection needs

Lift up low land needs