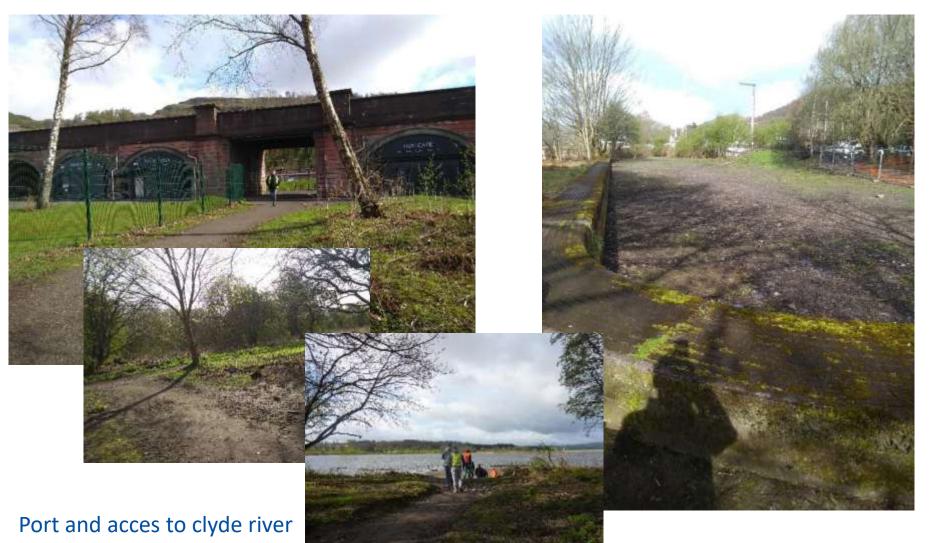

### Glasgow Scotisch Canals office site

Sediment reuse as a soil

Dehydration test possible

Port and acces to clyde river

Potential sediment to be dredged (risk of contamination)

Erosion protection needs

Lift up low land needs

Pathway needs

(before port)