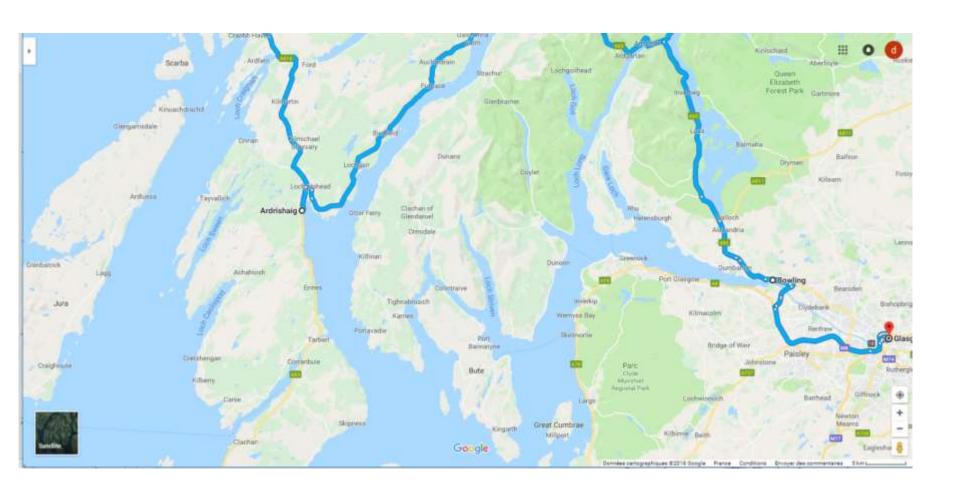

### Glasgow Scotisch Canals office site

Sediment reuse as a soil

Dehydration test possible

Port and acces to clyde river

Potential sediment to be dredged (risk of contamination)

Erosion protection needs

Lift up low land needs

#### Ardeshaig

#### Ardeshaig

Small site
Ok for
dehydration
process BUT
Low potential for
local reuse

Outdoor test possible Sediment logistic possible