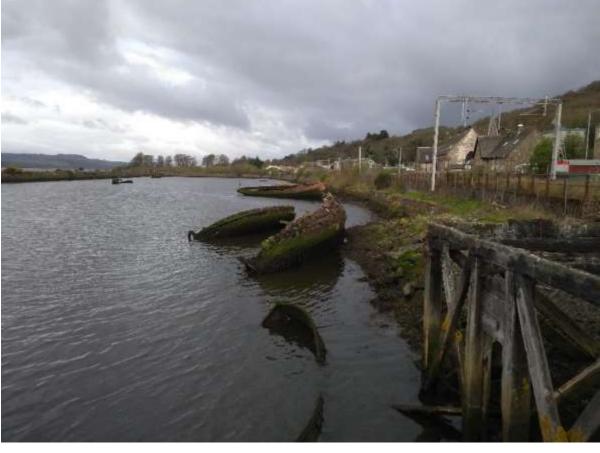

### Glasgow Scotisch Canals office site

Sediment reuse as a soil

Dehydration test possible

Port and acces to clyde river

Potential sediment to be dredged (risk of contamination)

Erosion protection needs

Lift up low land needs